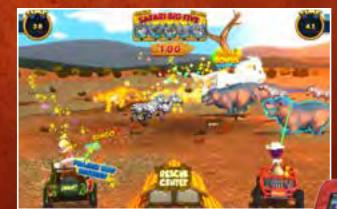

## How to Play

Help the rangers relocate animals to safety! Press the button to launch the lasso. Rotate the handle to bring them inthe bigger the animal, the higher the score. Rescue the endangered White Lion to win the Safari Bonus!