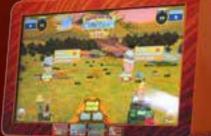

## **Rescue the Animals in this Thrilling Safari Mission!**

1/1 mar

2 Player

- Safari themed 2-player video redemption
- 42" LCD monitor
- Help rescue safari animals using skill and timing
- Multiple levels of tension on wheel mechanism feels so realistic!

Unique mechanism to control the lasso.

Help move the animals to safety! Press the button to launch the lasso. Rotate the handle to wind them in - the bigger the animal, the higher the score. Rescue the endangered White Lion to win the Safari Bonus!